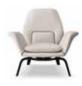

#### FURNISHING ACCESSORIES

- 3 GILLIAM ARMCHAIR CM 90X85 H86
- 4 GILLIAM OTTOMAN CM 67X55 H38
- 5 **DAVIS "DRUM"** OTTOMAN Ø CM 41 H42
- 6 WILSON CONSOLE TABLE CM 180X50 H55
- 7 SULLIVAN COFFEE TABLE CM 205X72 H31

### Furnishing accessories

**3-4 GILLIAM** ARMCHAIR CM 90X85 H86 OTTOMAN CM 67X55 H38

5 DAVIS "DRUM" OTTOMAN Ø CM 41 H42

6 WILSON CONSOLE TABLE CM 180X50 H27

**7-8-9 SULLIVAN** COFFEE TABLE CM 205X72 H31 CM 150X140 H31 Ø CM 120 H18