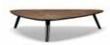

#### FURNISHING ACCESSORIES

- 3 GILLIAM ARMCHAIR CM 90X85 H86
- 4 GILLIAM OTTOMAN CM 67X55 H38
- 5 **DAVIS "DRUM"** OTTOMAN Ø CM 41 H42
- 6 WILSON CONSOLE TABLE CM 180X50 H55
- 7 SULLIVAN COFFEE TABLE CM 205X72 H31

### Furnishing accessories

**3-4 GILLIAM** ARMCHAIR CM 90X85 H86 OTTOMAN CM 67X55 H38

5 DAVIS "DRUM" OTTOMAN Ø CM 41 H42

6 WILSON CONSOLE TABLE CM 180X50 H27

**7-8-9 SULLIVAN** COFFEE TABLE CM 205X72 H31 CM 150X140 H31 Ø CM 120 H18