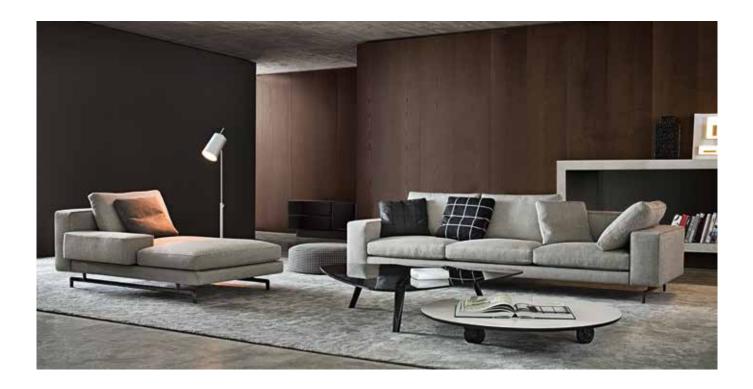

### SHERMAN— arrangement 03

CM 170 67"

#### SOFA ARRANGEMENT

- 1 SHERMAN SOFA CM 282X103 H84
- 2 SHERMAN CHAISE-LONGUE DX CM 111X170 H84

#### FURNISHING ACCESSORIES

- 3 GILLIAM ARMCHAIR CM 90X85 H86
- 4 GILLIAM OTTOMAN CM 67X55 H38
- 5 **DAVIS "DRUM"** OTTOMAN Ø CM 41 H42
- 6 WILSON CONSOLE TABLE CM 180X50 H55
- 7 SULLIVAN COFFEE TABLE CM 205X72 H31

- 8 SULLIVAN COFFEE TABLE CM 150X140 H31
- 9 SULLIVAN COFFEE TABLE Ø CM 120 H18
- 10 WARREN COFFEE TABLE Ø CM 35 H55
- 11 DIBBETS RAINBOW "ARCTIC" RUG CM 400X300

### Furnishing accessories

**3-4 GILLIAM** ARMCHAIR CM 90X85 H86 OTTOMAN CM 67X55 H38

5 DAVIS "DRUM" OTTOMAN Ø CM 41 H42

6 WILSON CONSOLE TABLE CM 180X50 H27

**7-8-9 SULLIVAN** COFFEE TABLE CM 205X72 H31 CM 150X140 H31 Ø CM 120 H18

10 WARREN COFFEE TABLE Ø CM 35 H55

11 DIBBETS RAINBOW "ARCTIC" RUG CM 400X300