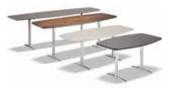

#### FURNISHING ACCESSORIES

- 3 GILLIAM ARMCHAIR CM 90X85 H86
- 4 GILLIAM OTTOMAN CM 67X55 H38
- 5 **DAVIS "DRUM"** OTTOMAN Ø CM 41 H42
- 6 WILSON CONSOLE TABLE CM 180X50 H55
- 7 SULLIVAN COFFEE TABLE CM 205X72 H31

- 8 SULLIVAN COFFEE TABLE CM 150X140 H31
- 9 SULLIVAN COFFEE TABLE Ø CM 120 H18
- 10 WARREN COFFEE TABLE Ø CM 35 H55
- 11 DIBBETS RAINBOW "ARCTIC" RUG CM 400X300

### Furnishing accessories

**3-4 GILLIAM** ARMCHAIR CM 90X85 H86 OTTOMAN CM 67X55 H38

5 DAVIS "DRUM" OTTOMAN Ø CM 41 H42

6 WILSON CONSOLE TABLE CM 180X50 H27

**7-8-9 SULLIVAN** COFFEE TABLE CM 205X72 H31 CM 150X140 H31 Ø CM 120 H18

10 WARREN COFFEE TABLE Ø CM 35 H55

11 DIBBETS RAINBOW "ARCTIC" RUG CM 400X300