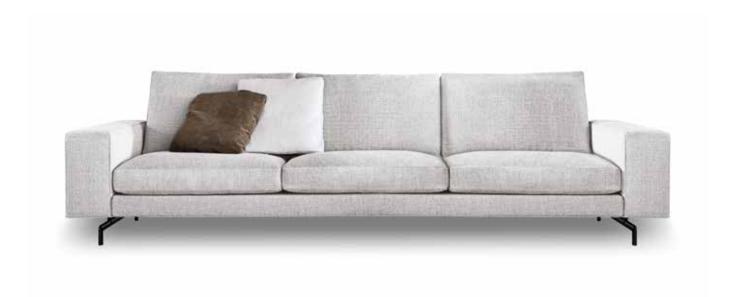

#### SOFA ARRANGEMENT

- 1 SHERMAN SOFA CM 282X103 H84
- 2 SHERMAN CHAISE-LONGUE DX CM 111X170 H84