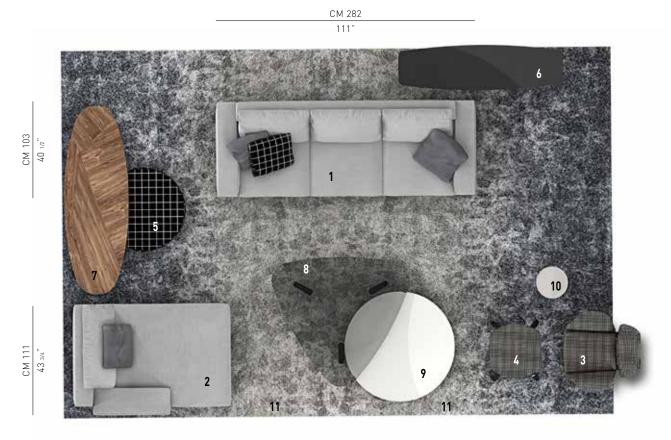

### SHERMAN— arrangement 03

CM 170 67"

#### SOFA ARRANGEMENT

- 1 SHERMAN SOFA CM 282X103 H84
- 2 SHERMAN CHAISE-LONGUE DX CM 111X170 H84

#### FURNISHING ACCESSORIES

- 3 GILLIAM ARMCHAIR CM 90X85 H86
- 4 GILLIAM OTTOMAN CM 67X55 H38
- 5 **DAVIS "DRUM"** OTTOMAN Ø CM 41 H42
- 6 WILSON CONSOLE TABLE CM 180X50 H55
- 7 SULLIVAN COFFEE TABLE CM 205X72 H31

- 8 SULLIVAN COFFEE TABLE CM 150X140 H31
- 9 SULLIVAN COFFEE TABLE Ø CM 120 H18
- 10 WARREN COFFEE TABLE Ø CM 35 H55
- 11 DIBBETS RAINBOW "ARCTIC" RUG CM 400X300